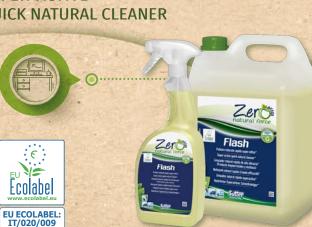

#### FLASH SUPER-ACTIVE QUICK NATURAL CLEANER

- ✓ EFFECTIVENESS TESTED AGAINST MARKET LEADER IN A ISO 17025 CERTIFIED LABORATORY.
- ✓ PRODUCED WITH RAW MATERIALS FROM NATURAL ORIGIN, FULLY BIODEGRADABLE\*
- ✔ EFFECTIVE AND RAPID CLEANING ACTION. QUICK-DRYING

#### FEATURES

Fast-acting detergent, highly effective for ink and marker pen stains and for greasy stains. Guarantees an instant and effective cleaning action on the most stubborn stains. Leaves surfaces clean and free of traces. Eliminates the most stubborn stains such as indelible felt-tip pens, ink, etc. from hard surfaces. Ideal for all periodic and comprehensive cleaning where no rinsing is required. Floral scent, allergen-free (Reg. 648/2004), delicate and long-lasting fragrance. It contains vegetal origin raw materials (e.g. surfactants, soap) coming from the processing of coconut oil. Phosphate free.

(\*) The surfactants contained in the products are easily, quickly and fully biodegradable in compliance with Regulation 648/2004/EC.

\*