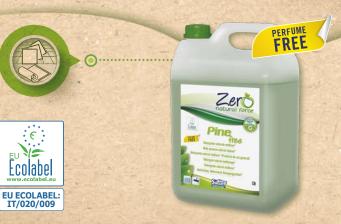

# PINE Content of the scented multi-purpose natural detergent

- ✓ EFFECTIVENESS TESTED AGAINST MARKET LEADER IN A ISO 17025 CERTIFIED LABORATORY.
- ✓ PRODUCED WITH RAW MATERIALS FROM NATURAL ORIGIN, FULLY BIODEGRADABLE\*

✓ NO CLP PICTOGRAMS

#### FEATURES

Universal multi-purpose detergent for the daily cleaning of hard surfaces. Excellent also for scrubbing machine. Pine scent with eucalyptus essential oil, delicate and long-lasting fragrance. It contains vegetal origin raw materials (e.g. surfactants, solvents) coming from the processing of corn, potatoes, sugar beet and coconut oil. Phosphate and nickel-free (less than 0.01 ppm). Dermatologically tested product (human patch test - not tested onanimals). The absence of CLP warning signs means that the product is safe both for the operator and the environment, provided it is used according to the usage instructions and to the other information on the label.