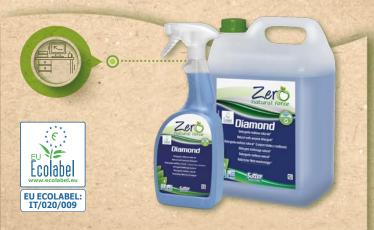

#### FEATURES

Multi-purpose detergent for daily cleaning of all furniture. Recommended for glasses, mirrors, washable surfaces etc. The daily usage of Diamond, thanks to its formula with anti-redeposition agents, allows for an excellent protection of surfaces and easy maintenance. It contains vegetal origin raw materials (e.g. surfactants, solvents) coming from the processing of sugar beet and corn. Apple vinegar scent, allergen-free (Reg. 648/2004). Phosphate and nickel-free (less than 0.01 ppm). Dermatologically tested product (human patch test - not tested on animals). The absence of CLP warning signs means that the product is safe both for the operator and the environment, provided it is used according to the usage instructions and to the other information on the label.

#### DIAMOND Free MULTI-PURPOSE NATURAL DETERGENT

## MULIT-PURPOSE NATURAL DETERGENT

- ✓ EFFECTIVENESS TESTED AGAINST MARKET LEADER IN A ISO 17025 CERTIFIED LABORATORY.
- PRODUCED WITH RAW MATERIALS FROM NATURAL ORIGIN, FULLY BIODEGRADABLE\*

✓ NO CLP PICTOGRAMS

#### FEATURES

Multi-purpose detergent for daily cleaning of all furniture. Recommended for glasses, mirrors, washable surfaces etc. The daily usage of Diamond, thanks to its formula with anti-redeposition agents, allows for an excellent protection of surfaces and easy maintenance. It contains vegetal origin raw materials (e.g. surfactants, solvents) coming from the processing of sugar beet and corn. Phosphate and nickel-free (less than 0.01 ppm). Dermatologically tested product (human patch test - not tested on animals). The absence of CLP warning signs means that the product is safe both for the operator and the environment, provided it is used according to the usage instructions and to the other information on the label.

(\*) The surfactants contained in the products are easily, quickly and fully biodegradable in compliance with Regulation 648/2004/EC.