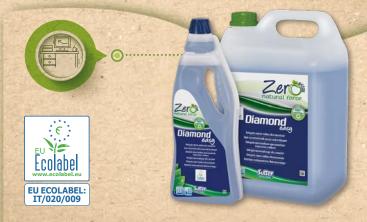

## DIAMOND Easy

SUPER CONCENTRATED MULTI-PURPOSE NATURAL DETERGENT

- ✓ EFFECTIVENESS TESTED AGAINST MARKET LEADER IN A ISO 17025 CERTIFIED LABORATORY.
- ✓ PRODUCED WITH RAW MATERIALS FROM NATURAL ORIGIN, FULLY BIODEGRADABLE\*
- ✓ SUPER CONCENTRATED PRODUCT

#### FEATURES

Super concentrated multi-purpose detergent for daily cleaning of all furniture. Recommended for glasses, mirrors, washable surfaces etc. The daily usage of Diamond Easy, thanks to its formula with anti-redeposition agents, allows for an excellent protection of surfaces and easy maintenance. It contains vegetal origin raw materials (e.g. surfactants, solvents) coming from the processing of sugar beet and corn. Apple vinegar scent, allergen-free (Reg. 648/2004). Phosphate and nickel-free (less than 0.01 ppm). The product diluted according to the suggested dilution ratio is not classified as hazardous (without CLP signs) according to Reg. 1272/2008.