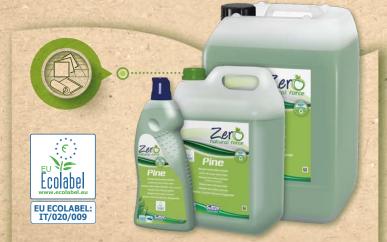

# PINE Content of the scented multi-purpose natural detergent

- ✓ EFFECTIVENESS TESTED AGAINST MARKET LEADER IN A ISO 17025 CERTIFIED LABORATORY.
- ✓ PRODUCED WITH RAW MATERIALS FROM NATURAL ORIGIN, FULLY BIODEGRADABLE\*

✓ NO CLP PICTOGRAMS

#### FEATURES

Universal multi-purpose detergent for the daily cleaning of hard surfaces. Excellent also for scrubbing machine. Pine scent with eucalyptus essential oil, delicate and long-lasting fragrance. It contains vegetal origin raw materials (e.g. surfactants, solvents) coming from the processing of corn, potatoes, sugar beet and coconut oil. Phosphate and nickel-free (less than 0.01 ppm). Dermatologically tested product (human patch test - not tested onanimals). The absence of CLP warning signs means that the product is safe both for the operator and the environment, provided it is used according to the usage instructions and to the other information on the label.