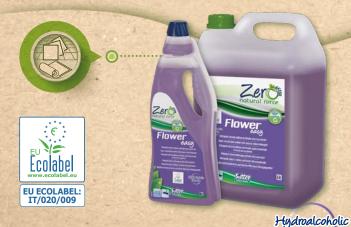

## FLOWER Easy

SUPER CONCENTRATED SCENTED HYDROALCOHOLIC NATURAL DETERGENT

- ✓ EFFECTIVENESS TESTED AGAINST MARKET LEADER IN A ISO 17025 CERTIFIED LABORATORY.
- ✓ PRODUCED WITH RAW MATERIALS FROM NATURAL ORIGIN, FULLY BIODEGRADABLE\*
- ✓ SUPER CONCENTRATED PRODUCT

#### FEATURES

Super concentrated universal multi-purpose detergent for the daily cleaning of coated and non-coated floors and hard surfaces. Excellent wetting power and quick evaporation. Excellent also for scrubbing machine. Floral scent, allergen-free (Reg. 648/2004), delicate and long-lasting fragrance. It contains vegetal origin raw materials (e.g. surfactants, solvents) coming from the processing of corn, potatoes, sugar beet and coconut oil. Phosphate and nickel-free (less than 0.01 ppm).The product diluted according to the suggested dilution ratio is not classified as hazardous (without CLP signs) according to Reg. 1272/2008.