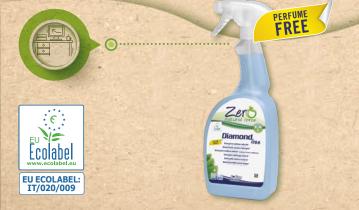

#### DIAMOND Free MULTI-PURPOSE NATURAL DETERGENT

## MULIT-PURPOSE NATURAL DETERGENT

- ✓ EFFECTIVENESS TESTED AGAINST MARKET LEADER IN A ISO 17025 CERTIFIED LABORATORY.
- PRODUCED WITH RAW MATERIALS FROM NATURAL ORIGIN, FULLY BIODEGRADABLE\*

✓ NO CLP PICTOGRAMS

#### FEATURES

Multi-purpose detergent for daily cleaning of all furniture. Recommended for glasses, mirrors, washable surfaces etc. The daily usage of Diamond, thanks to its formula with anti-redeposition agents, allows for an excellent protection of surfaces and easy maintenance. It contains vegetal origin raw materials (e.g. surfactants, solvents) coming from the processing of sugar beet and corn. Phosphate and nickel-free (less than 0.01 ppm). Dermatologically tested product (human patch test - not tested on animals). The absence of CLP warning signs means that the product is safe both for the operator and the environment, provided it is used according to the usage instructions and to the other information on the label.

(\*) The surfactants contained in the products are easily, quickly and fully biodegradable in compliance with Regulation 648/2004/EC.