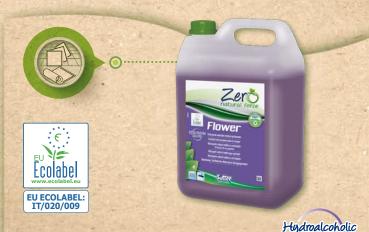

(\*) The surfactants contained in the products are easily, quickly and fully biodegradable in compliance with Regulation 648/2004/EC.

著

FLOWER

formula

SCENTED HYDROALCOHOLIC NATURAL DETERGENT

- ✓ EFFECTIVENESS AGAINST MARKET-LEADER TESTED IN A ISO 17025 CERTIFICATED LABORATORY
- ✓ PRODUCED WITH RAW MATERIALS FROM NATURAL ORIGIN, FULLY BIODEGRADABLE\*

✓ NO CLP PICTOGRAMS

#### FEATURES

Universal multi-purpose detergent for the daily cleaning of coated and not-coated floors and hard surfaces. Excellent wetting power and quick evaporation. Excellent also for scrubbing machine. Floral scent, allergen-free (Reg. 648/2004), delicate and long-lasting fragrance. It contains vegetal origin raw materials (e.g. surfactants, solvents) coming from the processing of corn, potatoes, sugar beet and coconut oil. Phosphate and nickel-free (less than 0.01 ppm). Dermatologically tested product (human patch test - not tested on animals). The absence of CLP warning signs means that the product is safe both for the operator and the environment, provided it is used according to the usage instructions and to the other information on the label.